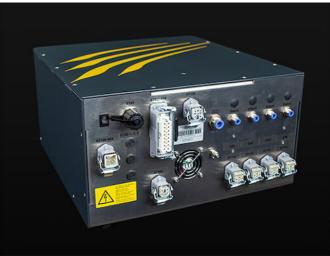

## **NEW**: the M-series powersupply:

We call it 'Atmospheric Plasma 4.0': Numerous options for parameter settings, process control, (remote) system diagnostics, data logging, predictive maintenance, up to 4 even different plasma-tools connected and controlled by one powersupply.

Serial interfaces available for: Mod-Bus, Profi-Bus&Profi-Net

For integration of our Plasma units in complex production lines we cooperate with strategic and experienced partners in the field of industrial automatisation.