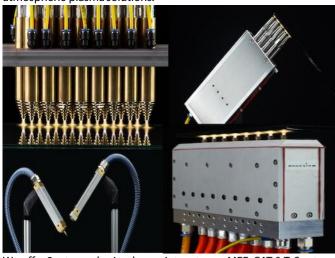

## **Atmospheric Plasma Solutions for Surface Treatment**

**TIGRES GmbH** (close to Hamburg) is a technology leader for atmospheric plasma solutions.

We offer 3  $\,$  atmospheric-plasma-jet systems: MEF, CAT & T-Spot and our classic corona-type-systems

DBD-Corona & Corona T-Jet

Those plasmatools are available in numerous configurations and dimensions for different markets, materials & applications.:

Our plasmasystems are used for:

- Activation of polymers for increased adhesion properties
- Precision cleaning & degreasing of metal surfaces
- Deposition of functional plasma-polymer-coatings (diffusionbarrier, anti-corrosion, adhesion-promotion,...)
- Deburring of polymer parts